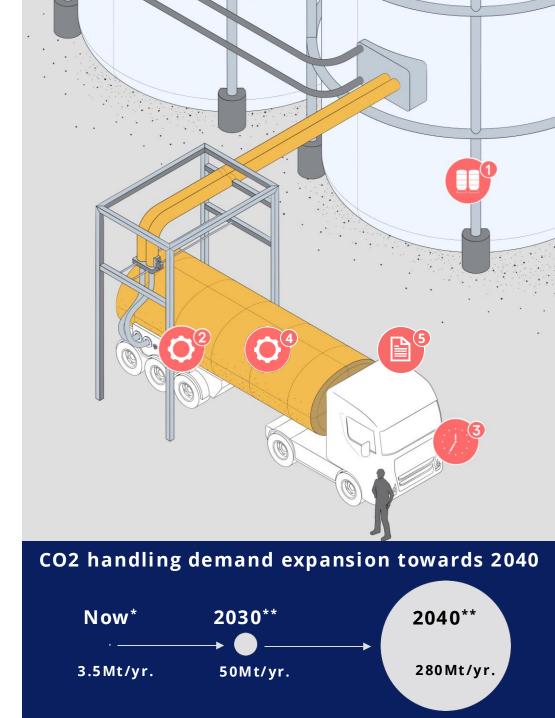

### THE PROBLEM

- 01 Inefficient and redundant stationary storage
- 02 Significant manual handling
- 03 Time consuming and suboptimal resource utilization
- 04 Inflexible and single-modal
- 05 Limited focus on documentation and carbon footprint

# **OUR SOLUTION**

- 01 Cost effective
- 02 Flexible and movable storage
- 03 No need for trained personnel
- 04 Efficient use for time and resources
- 05 Multi-modal transport
- 06 Effortless documentation