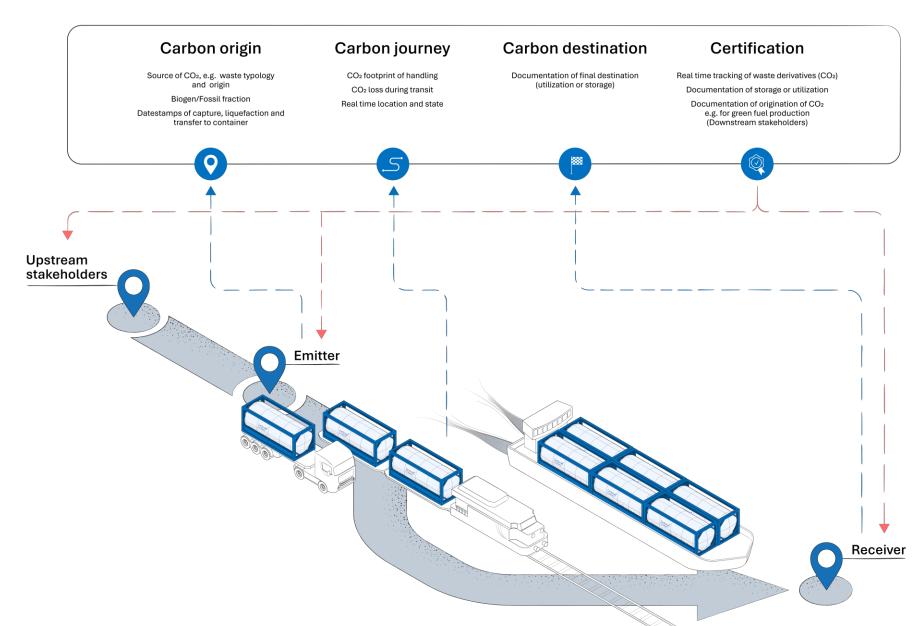

lar infrastructure

Contact

Knud A. Kragh kak@carbonconnect.dk +45 4258 4434 Address

Hollandsvej 12, 2800 Lyngby, Denmark Website

www.carbonconnect.dk

May 2025

# **Solutions for all Emitters**

Large emitters will rely on large scale infrastructure, small and midsized will need alternatives



### THE PROBLEM

- 01 Inefficient and redundant stationary storage
- 02 Significant manual handling
- 03 Time consuming and suboptimal resource utilization
- 04 Inflexible and single-modal
- 05 Limited focus on documentation and carbon footprint



# **OUR SOLUTION**



- 01 Cost effective
- 02 Flexible and movable storage
- 03 No need for trained personnel
- 04 Efficient use for time and resources
- 05 Multi-modal transport
- 06 Effortless documentation



# **Full Value Chain Documentation**



## **CCS Action in Denmark**

#### **Storage concessions**

Awarded concessions/exploration licenses





#### CCS subsidy tender

- 28.6 bDKK (3.8 b€) for capture and permanent storage of CO2
- **9-month tender period** with prequalification in Marts and offer submission in December
- Open for all value chain participants that can guarantee storage of min. 100 ktpa
- **16 contenders** for 10 spots in the tender.
- Contenders announced on 9<sup>th</sup> of May

# **Challenges & Experiences**

The landscape for CO2 infrastructure in Denmark is being shaped now

CO2 quality requirements. Currently, requirements are being set by first movers.

- Residual CO2 in transport tanks risks cross contamination of CO2.
- **Driving restrictions** at emitters giving rise excessive storage and congesti